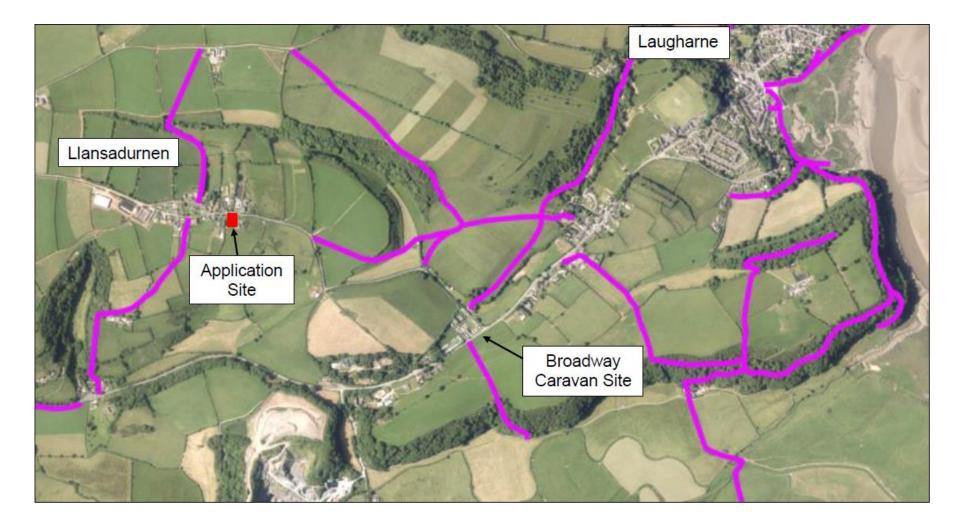

# Y Pwyllgor Cynllunio

# Planning Committee

# W/<u>39678</u>



EICH CYNGOR arleinamdani www.sirgar.llyw.cymru

**YOUR COUNCIL doitonline** www.carmarthenshire.gov.wales

#### W/39678 Site location



#### W/39678 Aerial photograph



#### W/39678 Site location plan



#### W/39678 Revised indicative layout

































# Y Pwyllgor Cynllunio

# Planning Committee

# W/<u>39825</u>



EICH CYNGOR arleinamdani www.sirgar.llyw.cymru

**YOUR COUNCIL doitonline** www.carmarthenshire.gov.wales

#### W/39825 Site location



#### W/39825 Aerial photograph



#### W/39825 Site location plan



#### W/39825 Existing block plan



#### W/39825 Proposed block plan



#### W/39825 Existing and proposed elevations

#### **Existing Elevations**







NORTH WEST ELEVATION 8CALE 1/100

6000 

SOUTH WEST ELEVATION SCALE 1/100

#### **Proposed Elevations**



SCALE 1/100

#### W/39825 Existing floor plan



#### W/39825 Proposed ground floor plan



#### W/39825 Proposed first floor plan



FIRST FLOOR PLAN

FRONAFON

FRONAFON



Million and

ASTAL AND



#### W/39825 Existing and proposed elevations

#### **Existi