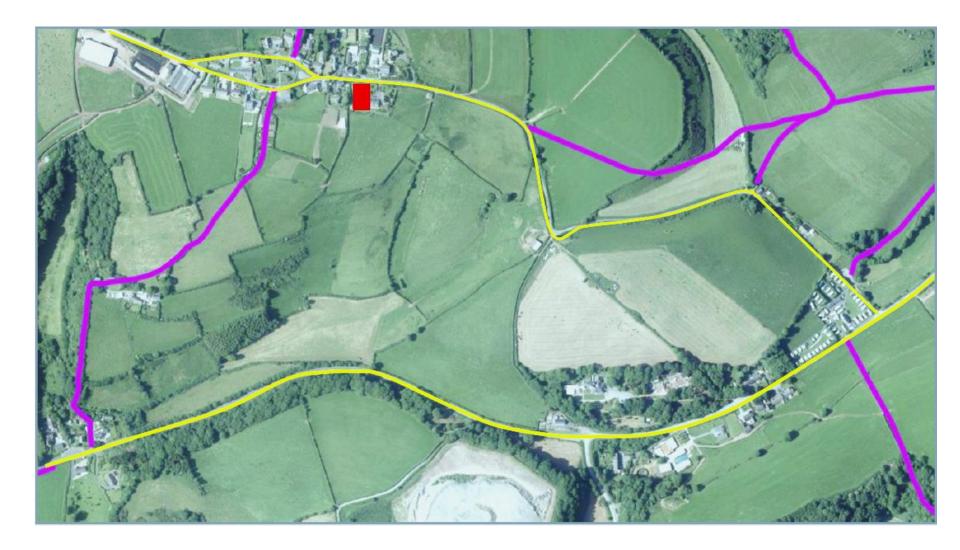

# Y Pwyllgor Cynllunio

# Planning Committee

# W/<u>39678</u>



EICH CYNGOR arleinamdani www.sirgar.llyw.cymru

**YOUR COUNCIL doitonline** www.carmarthenshire.gov.wales

#### W/39678 Site location



#### W/39678 Aerial photograph



#### W/39678 Site location plan



#### W/39678 Revised indicative layout

































# Y Pwyllgor Cynllunio

# Planning Committee

# W/<u>39825</u>



EICH CYNGOR arleinamdani www.sirgar.llyw.cymru

**YOUR COUNCIL doitonline** www.carmarthenshire.gov.wales

#### W/39825 Site location



#### W/39825 Aerial photograph



#### W/39825 Site location plan



#### W/39825 Existing block plan



#### W/39825 Proposed block plan



#### W/39825 Existing and proposed elevations

#### **Existing Elevations**







NORTH WEST ELEVATION 8CALE 1/100

6000 

SOUTH WEST ELEVATION SCALE 1/100

#### **Proposed Elevations**



SCALE 1/100

#### W/39825 Existing floor plan



#### W/39825 Proposed ground floor plan



#### W/39825 Proposed first floor plan



FIRST FLOOR PLAN

FRONAFON

FRONAFON



Million and

ASTAL AND



#### W/39825 Existing and proposed elevations

#### **Existing E